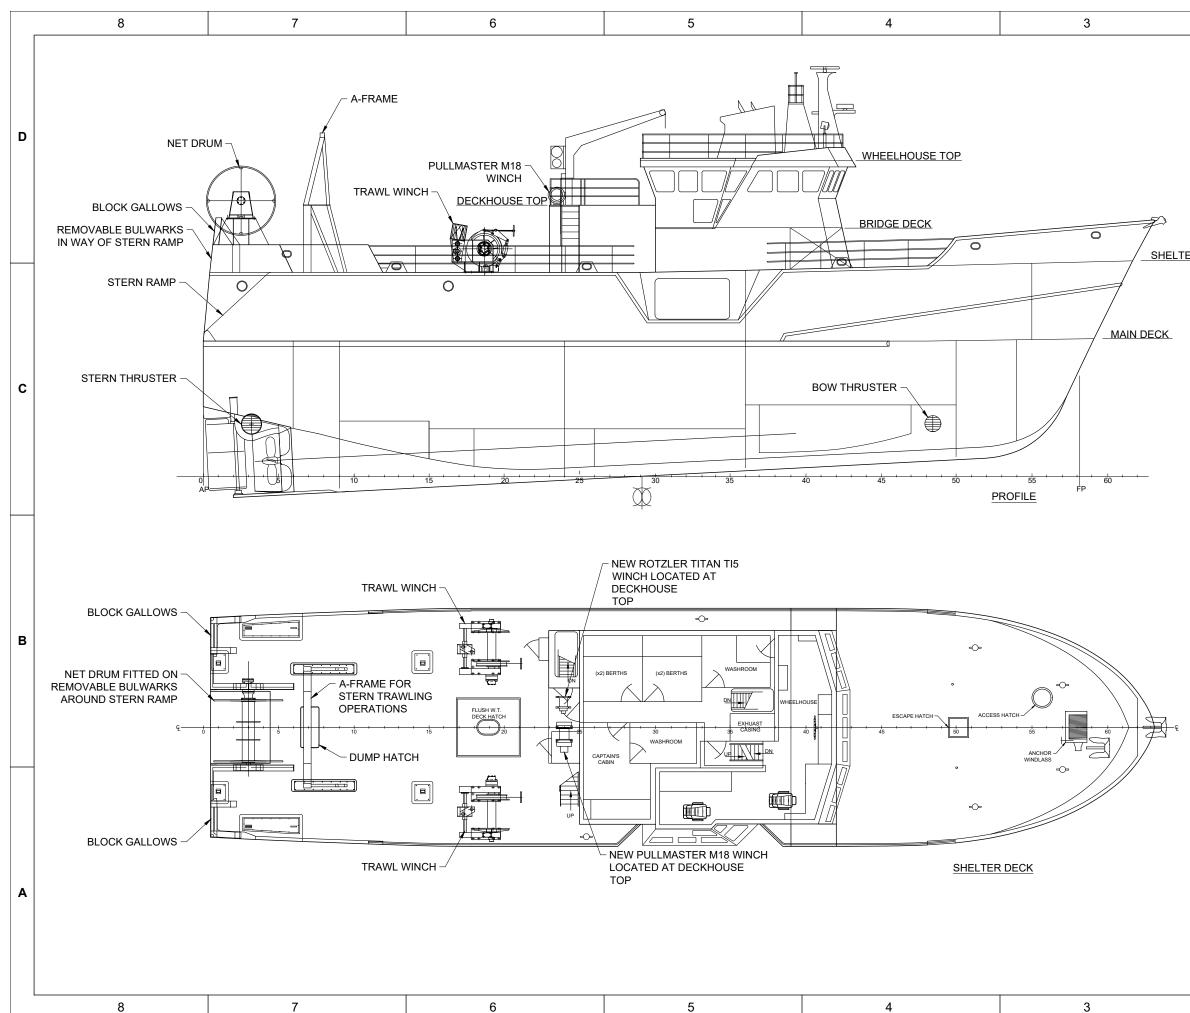

|     | 2                                                                                                                                               | 1                                                      |    |
|-----|-------------------------------------------------------------------------------------------------------------------------------------------------|--------------------------------------------------------|----|
|     | GENERAL PAR                                                                                                                                     | TICULARS                                               | ]  |
|     | LENGTH OVERALL<br>LENGTH BETWEEN PERP.                                                                                                          | 104'-0" (31.70M)<br>98'-4" (29.97M)                    |    |
|     | BREADTH<br>DEPTH <sub>MAIN DECK</sub>                                                                                                           | 27'-0" (8.23M)<br>14'-0" (4.27M)                       |    |
|     | CONSTRUCTION MATERIAL<br>GROSS TONNAGE                                                                                                          | STEEL<br>349                                           |    |
|     | YEAR BUILT<br>BUILT BY                                                                                                                          | 2001<br>GLOVERTOWN SHIPYARDS                           | D  |
|     |                                                                                                                                                 |                                                        |    |
|     |                                                                                                                                                 |                                                        |    |
|     |                                                                                                                                                 |                                                        |    |
|     |                                                                                                                                                 |                                                        |    |
| =R  | DECK                                                                                                                                            |                                                        |    |
| _1\ |                                                                                                                                                 |                                                        |    |
|     |                                                                                                                                                 |                                                        |    |
|     |                                                                                                                                                 |                                                        |    |
|     |                                                                                                                                                 |                                                        |    |
|     |                                                                                                                                                 |                                                        |    |
|     |                                                                                                                                                 |                                                        |    |
|     |                                                                                                                                                 |                                                        | С  |
|     |                                                                                                                                                 |                                                        |    |
|     |                                                                                                                                                 |                                                        |    |
|     |                                                                                                                                                 |                                                        |    |
|     |                                                                                                                                                 |                                                        |    |
|     |                                                                                                                                                 |                                                        |    |
|     |                                                                                                                                                 |                                                        |    |
|     |                                                                                                                                                 |                                                        |    |
|     |                                                                                                                                                 |                                                        |    |
|     |                                                                                                                                                 |                                                        |    |
|     |                                                                                                                                                 |                                                        |    |
|     |                                                                                                                                                 |                                                        |    |
|     |                                                                                                                                                 |                                                        | В  |
|     |                                                                                                                                                 |                                                        |    |
|     |                                                                                                                                                 |                                                        |    |
|     |                                                                                                                                                 |                                                        |    |
|     |                                                                                                                                                 |                                                        |    |
|     |                                                                                                                                                 |                                                        |    |
|     |                                                                                                                                                 |                                                        |    |
|     |                                                                                                                                                 |                                                        |    |
| [   |                                                                                                                                                 | lajor's Path P.O.BOX 29126                             | 1  |
|     | TRIFINAL 197 Major's Path. P.O.BOX 29126   St. John's, NL Canada A1A 5B5   Telephone 709 754 7060   For the destance   CLIENT:   RS MARINE LTD. |                                                        |    |
|     |                                                                                                                                                 |                                                        |    |
|     |                                                                                                                                                 |                                                        |    |
|     |                                                                                                                                                 |                                                        |    |
|     | STERN TRAWLING ARRANGEMENT                                                                                                                      |                                                        |    |
|     | DRAWN BY: DATE: CHECKED BY: DAT                                                                                                                 |                                                        | 1  |
|     |                                                                                                                                                 | MAR 2020   TMD   MAR 2020     EET NO.:   REVISION NO.: | -  |
|     | 3/32" = 1'-0" 19132-00                                                                                                                          | 1 OF 1 0                                               |    |
|     | 2                                                                                                                                               | 1                                                      | A3 |